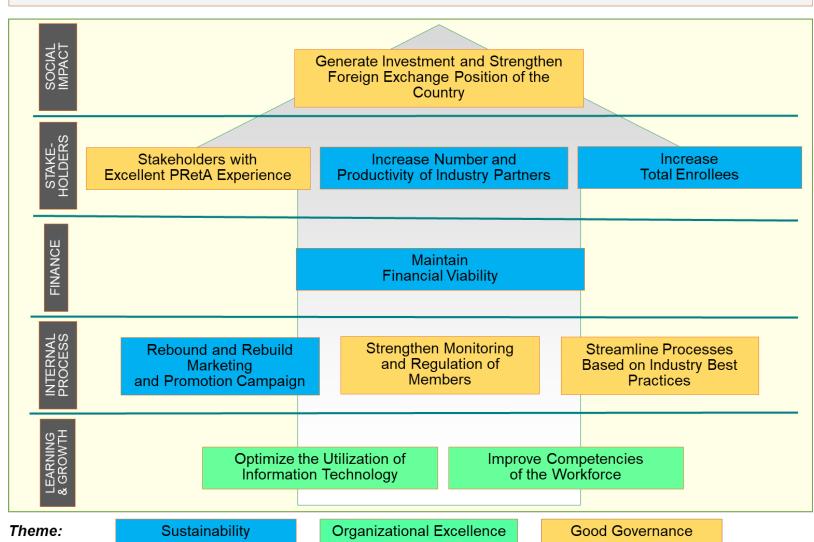

## STRATEGY MAP

Vision: To make the Philippines the preferred retirement destination in South East Asia by 2022.

#### Mission:

To provide a globally competitive retirement program in the Philippines for foreign nationals and former Filipinos that will strengthen the sustainable socioeconomic development of the country.

# PHILIPPINE RETIREMENT AUTHORITY (PRETA)

|               | Component |                                                                             |                                                                                                                                     |        |                                                       | Baseline Data       |                        | Target           |                  |  |
|---------------|-----------|-----------------------------------------------------------------------------|-------------------------------------------------------------------------------------------------------------------------------------|--------|-------------------------------------------------------|---------------------|------------------------|------------------|------------------|--|
|               |           | Objective/Measure                                                           | Formula                                                                                                                             | Weight | Rating System                                         | 2018                | 2019                   | 2020             | 2021             |  |
| <u> </u>      | SO 1      | Generate Investment and Strengthen Foreign Exchange Position of the Country |                                                                                                                                     |        |                                                       |                     |                        |                  |                  |  |
| SOCIAL IMPACT | SM 1      | Annual Foreign Currency<br>Generated                                        | Outstanding visa<br>deposit in banks at the<br>end of the year                                                                      | 15%    | (Actual / Target) x<br>Weight                         | \$520.13 Million    | Cannot be validated    | \$608.15 Million | \$553.08 Million |  |
| SC            |           | Sub-total                                                                   |                                                                                                                                     | 15%    |                                                       |                     |                        |                  |                  |  |
|               | SO 2      | Stakeholders with Excellent PRetA Experience                                |                                                                                                                                     |        |                                                       |                     |                        |                  |                  |  |
|               | SM 2      | Percentage of Satisfied<br>Customers                                        | Number of Respondents who gave at least Satisfactory Rating / Total Number of Respondents                                           | 7.5%   | (Actual / Target) x<br>Weight<br>If Below 80% =<br>0% | 90%                 | Result not acceptable  | 90%              | 90%              |  |
| ဟ             | SO 3      | Increase Number and Productivity of Industry Partners                       |                                                                                                                                     |        |                                                       |                     |                        |                  |                  |  |
| ER            | SM 3      | Number of Retirees Availing of Industry Partners' Services                  |                                                                                                                                     |        |                                                       |                     |                        |                  |                  |  |
| STAKEHOLDERS  | SM 3      | Retirement Facilities                                                       | - Absolute Number                                                                                                                   | 5%     | (Actual / Target) x<br>Weight                         | Cannot be validated | 39 Retirees            | 30 Retirees      | 20 Retirees      |  |
| STAKI         |           | Government Partners                                                         |                                                                                                                                     | 5%     | (Actual / Target) x<br>Weight                         | N/A                 | 24 Retirees            | 25 Retirees      | 25 Retirees      |  |
|               | SO 4      | Increase Total Enrollees                                                    |                                                                                                                                     |        |                                                       |                     |                        |                  |                  |  |
|               | SM 4      | Cumulative Net Enrollment by<br>End of the Year                             | Absolute Number of Cumulative Gross Enrollment at the end of the rating period – Absolute Number of Cumulative Cancellations at the | 20%    | Actual/Target x<br>Weight                             | 46,596              | Cannot be<br>validated | 60,345           | 54,704           |  |

|             | Component |                                                                                                  |                                                                                                                                                    |        |                               |                 | Baseline Data   |                 | Target                                                                          |  |
|-------------|-----------|--------------------------------------------------------------------------------------------------|----------------------------------------------------------------------------------------------------------------------------------------------------|--------|-------------------------------|-----------------|-----------------|-----------------|---------------------------------------------------------------------------------|--|
|             |           | Objective/Measure                                                                                | Formula                                                                                                                                            | Weight | Rating System                 | 2018            | 2019            | 2020            | 2021                                                                            |  |
|             |           |                                                                                                  | end of the rating period                                                                                                                           |        |                               |                 |                 |                 |                                                                                 |  |
|             |           | Sub-total                                                                                        |                                                                                                                                                    | 37.5%  |                               |                 |                 |                 |                                                                                 |  |
|             | SO 5      | Maintain Financial Viability                                                                     |                                                                                                                                                    |        |                               |                 |                 |                 |                                                                                 |  |
| FINANCE     | SM 5      | Improve Net Operating Income                                                                     | (Revenues + Interest<br>Income from Visa<br>Deposits) - Operating<br>Expenses                                                                      | 15%    | (Actual / Target) x<br>Weight | ₽623.18 Million | ₽656.59 Million | ₽654.83 Million | ₽314.73 Million                                                                 |  |
|             |           | Sub-total                                                                                        |                                                                                                                                                    | 15%    |                               |                 |                 |                 |                                                                                 |  |
|             | SO 6      | Rebound and Rebuild Marketing and Promotion Campaign                                             |                                                                                                                                                    |        |                               |                 |                 |                 |                                                                                 |  |
| PROCESS     | SM 6      | Increase Return on Marketing Expense                                                             | (Passport and Visa or<br>Application Fees +<br>Accreditation Fees +<br>Initial Annual PRetA<br>Fees¹) / (Marketing<br>Expense + Marketers'<br>Fee) | 7.5%   | (Actual / Target) x<br>Weight | 246%            | 193.23%         | 312%            | 94.48%                                                                          |  |
| ROC         | SO 7      | Strengthen Monitoring and Regulation of Members                                                  |                                                                                                                                                    |        |                               |                 |                 |                 |                                                                                 |  |
| INTERNAL PI | SM 7      | Board-Approved Integrated<br>Masterplan for Monitoring of<br>SRRV Members                        | Actual<br>Accomplishment                                                                                                                           | 5%     | All or Nothing                | N/A             | N/A             | N/A             | Board-Approved<br>Integrated<br>Masterplan for<br>Monitoring of SRRV<br>Members |  |
|             | SO 8      | Streamline Processes based on Industry Best Practices                                            |                                                                                                                                                    |        |                               |                 |                 |                 |                                                                                 |  |
|             | SM 8      | Percentage of Applications Processed within Prescribed Period from Receipt of Complete Documents |                                                                                                                                                    |        |                               |                 |                 |                 |                                                                                 |  |
|             | SM 8a     | Application of SRRV                                                                              | Number of<br>Applications<br>Processed within                                                                                                      | 2.5%   | (Actual / Target) x<br>Weight | N/A             | N/A             | 100%            | 100%                                                                            |  |

<sup>&</sup>lt;sup>1</sup> Initial annual PRetA Fees pertains to annual fee paid by new enrollees at the time of enrollment.

|          | Component             |                                                    |                                                                                       |        |                               |                                                                                       | Baseline Data                                                               |                                                                                           | Target                                                                                                 |  |
|----------|-----------------------|----------------------------------------------------|---------------------------------------------------------------------------------------|--------|-------------------------------|---------------------------------------------------------------------------------------|-----------------------------------------------------------------------------|-------------------------------------------------------------------------------------------|--------------------------------------------------------------------------------------------------------|--|
|          | Objective/Measure For |                                                    | Formula                                                                               | Weight | Rating System                 | 2018                                                                                  | 2019                                                                        | 2020                                                                                      | 2021                                                                                                   |  |
|          | SM 8b                 | Cancellation of SRRV                               | Prescribed Period <sup>2</sup> + Total Number of Applications with Complete Documents | 2.5%   | (Actual / Target) x<br>Weight | N/A                                                                                   | N/A                                                                         | 100%                                                                                      | 100%                                                                                                   |  |
|          | SM 9                  | Attain ISO Certification                           | Actual<br>Accomplishment                                                              | 5%     | All or Nothing                | ISO 9001:2015<br>Certified                                                            | ISO 9001:2015<br>Certification<br>Maintained                                | Maintain ISO<br>9001:2015<br>Certificate                                                  | Maintain ISO<br>9001:2015 Certificate                                                                  |  |
|          |                       | Sub-total                                          |                                                                                       | 22.5%  |                               |                                                                                       |                                                                             |                                                                                           |                                                                                                        |  |
|          | SO 9                  | Optimize the Utilization of Information Technology |                                                                                       |        |                               |                                                                                       |                                                                             |                                                                                           |                                                                                                        |  |
| GROWTH   | SM 10                 | Automation of PRetA Processes                      | Actual<br>Accomplishment                                                              | 5%     | (Actual / Target) x<br>Weight | SRRV Application<br>Processing<br>Information<br>system (SAP-IS)<br>Fully Operational | Fully Operational<br>and Functional<br>SRRV Servicing<br>Information System | 100% Attainment of<br>2020 Deliverables<br>(based on DICT-<br>endorsed ISSP<br>2019-2021) | 100% Attainment of<br>2021 Deliverables <sup>3</sup><br>(based on DICT-<br>approved ISSP<br>2021-2023) |  |
| ⋖ŏ       | SO 10                 | Improve Competencies of the Workforce              |                                                                                       |        |                               |                                                                                       |                                                                             |                                                                                           |                                                                                                        |  |
| LEARNING | SM 11                 | Improved Competency Baseline of the Organization   | Competency Baseline<br>2021 <sup>4</sup> - Competency<br>Baseline 2020                | 5%     | All or Nothing                | Needs<br>Assessment<br>Report and Action<br>Plan for Year II<br>(2019)                | Reported<br>Competency Score<br>not acceptable                              | Improvement in the<br>Competency<br>Baseline of the<br>Organization                       | Improvement in the<br>Competency<br>Baseline of the<br>Organization                                    |  |
|          |                       | Sub-total                                          |                                                                                       | 10%    |                               |                                                                                       |                                                                             |                                                                                           |                                                                                                        |  |
|          |                       | TOTAL                                              |                                                                                       | 100%   |                               |                                                                                       |                                                                             |                                                                                           |                                                                                                        |  |